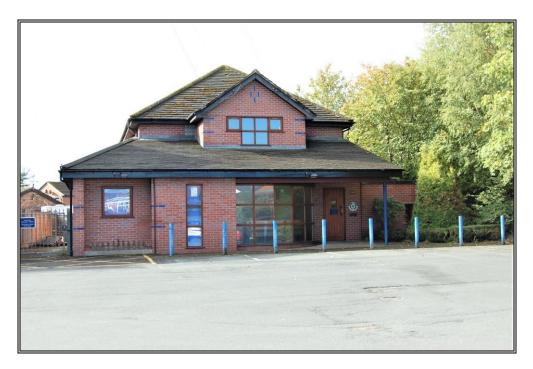

## **TO LET**

114 WIGAN ROAD EUXTON CHORLEY PR7 6JW

## Rent: £22,000 pa

- Modern ground and first floor office accommodation.
- 123.5 sq m (1,330 sq ft) NIA.
- 199 sq m (2,140 sq ft) GIA.
- 14 private car park spaces.
- Prominent roadside location.

Peter E Gilkes & Company and for the vendors or lessors of this property whose agents they are give notice the (i) the particulars are produced in good faith, are set out as a guide and no not constitute part of a contract; (ii) no person in the employment of Peter E Gilkes has any authority to make or give any representation or warranty whatsoever in relation to this property.

## CHARTERED SURVEYORS

PROPERTY CONSULTANTS, VALUERS & ESTATE AGENTS

Peter E Gilkes FRICS | Bernadette Gilkes | Ben Gilkes BSc MRICS | Matthew J Gilkes BSc (Hons) MRICS

| Description:                                                                          | Former emergency Doctor's surgery providing modern accommodation<br>on Ground and First Floor. Suitable for a variety of uses within Class E<br>with 14 private car parking spaces.                                                                                                                                                                                                                                                                                                                                                                                                                                                                          |
|---------------------------------------------------------------------------------------|--------------------------------------------------------------------------------------------------------------------------------------------------------------------------------------------------------------------------------------------------------------------------------------------------------------------------------------------------------------------------------------------------------------------------------------------------------------------------------------------------------------------------------------------------------------------------------------------------------------------------------------------------------------|
| Location:                                                                             | The building is ideally located for easy access from Chorley, Leyland and<br>Buckshaw Village and situated at the crossroads junction at Wigan<br>Road, Runshaw Lane and Euxton Lane in Euxton. It is also located<br>close to motorway junctions for the M6 and M61.                                                                                                                                                                                                                                                                                                                                                                                        |
| Accommodation:<br>(all sizes are approx)                                              | The accommodation briefly comprises                                                                                                                                                                                                                                                                                                                                                                                                                                                                                                                                                                                                                          |
|                                                                                       | Ground Floor:                                                                                                                                                                                                                                                                                                                                                                                                                                                                                                                                                                                                                                                |
|                                                                                       | Covered Porch                                                                                                                                                                                                                                                                                                                                                                                                                                                                                                                                                                                                                                                |
|                                                                                       | Enclosed Porch                                                                                                                                                                                                                                                                                                                                                                                                                                                                                                                                                                                                                                               |
|                                                                                       | Waiting Area                                                                                                                                                                                                                                                                                                                                                                                                                                                                                                                                                                                                                                                 |
|                                                                                       | Reception Office                                                                                                                                                                                                                                                                                                                                                                                                                                                                                                                                                                                                                                             |
|                                                                                       | Sink Unit and Kitchen Facilities                                                                                                                                                                                                                                                                                                                                                                                                                                                                                                                                                                                                                             |
|                                                                                       | Rear Hall leading to W.C./Disabled W.C.                                                                                                                                                                                                                                                                                                                                                                                                                                                                                                                                                                                                                      |
|                                                                                       | Treatment Room/Office 1                                                                                                                                                                                                                                                                                                                                                                                                                                                                                                                                                                                                                                      |
|                                                                                       | Two Consulting rooms/offices                                                                                                                                                                                                                                                                                                                                                                                                                                                                                                                                                                                                                                 |
|                                                                                       | Side Hallway with rear store area under stairs                                                                                                                                                                                                                                                                                                                                                                                                                                                                                                                                                                                                               |
| Floor Area:                                                                           | 82.2 sq m (885 sq ft) NIA (excluding hallways and WC's).                                                                                                                                                                                                                                                                                                                                                                                                                                                                                                                                                                                                     |
|                                                                                       |                                                                                                                                                                                                                                                                                                                                                                                                                                                                                                                                                                                                                                                              |
|                                                                                       | First Floor:                                                                                                                                                                                                                                                                                                                                                                                                                                                                                                                                                                                                                                                 |
|                                                                                       | First Floor:<br>Shower Room                                                                                                                                                                                                                                                                                                                                                                                                                                                                                                                                                                                                                                  |
|                                                                                       |                                                                                                                                                                                                                                                                                                                                                                                                                                                                                                                                                                                                                                                              |
|                                                                                       | Shower Room                                                                                                                                                                                                                                                                                                                                                                                                                                                                                                                                                                                                                                                  |
|                                                                                       | Shower Room<br>Office 1 with store cupboard                                                                                                                                                                                                                                                                                                                                                                                                                                                                                                                                                                                                                  |
|                                                                                       | Shower Room<br>Office 1 with store cupboard<br>Kitchen 5.2 sq m (56 sq ft)                                                                                                                                                                                                                                                                                                                                                                                                                                                                                                                                                                                   |
|                                                                                       | Shower Room<br>Office 1 with store cupboard<br>Kitchen 5.2 sq m (56 sq ft)<br>Office 2 with storage cupboard                                                                                                                                                                                                                                                                                                                                                                                                                                                                                                                                                 |
| Floor Area:                                                                           | Shower Room<br>Office 1 with store cupboard<br>Kitchen 5.2 sq m (56 sq ft)<br>Office 2 with storage cupboard<br>Office 3 with store cupboard                                                                                                                                                                                                                                                                                                                                                                                                                                                                                                                 |
| Floor Area:<br>Outside:                                                               | Shower Room<br>Office 1 with store cupboard<br>Kitchen 5.2 sq m (56 sq ft)<br>Office 2 with storage cupboard<br>Office 3 with store cupboard<br>Office 4<br>41.3 sq m (445 sq ft) NIA (excluding kitchen, hallways and shower                                                                                                                                                                                                                                                                                                                                                                                                                                |
|                                                                                       | Shower Room<br>Office 1 with store cupboard<br>Kitchen 5.2 sq m (56 sq ft)<br>Office 2 with storage cupboard<br>Office 3 with store cupboard<br>Office 4<br>41.3 sq m (445 sq ft) NIA (excluding kitchen, hallways and shower<br>room).<br>Large forecourt with lined car parking spaces for 12 cars plus additional<br>private car parking for 2 vehicles in tandem within the side yard area.<br>£22,000 per annum exclusive with the first 3 months rental payable on                                                                                                                                                                                     |
| Outside:<br>Lease Terms:<br>Rent:                                                     | Shower Room<br>Office 1 with store cupboard<br>Kitchen 5.2 sq m (56 sq ft)<br>Office 2 with storage cupboard<br>Office 3 with store cupboard<br>Office 4<br>41.3 sq m (445 sq ft) NIA (excluding kitchen, hallways and shower<br>room).<br>Large forecourt with lined car parking spaces for 12 cars plus additional<br>private car parking for 2 vehicles in tandem within the side yard area.                                                                                                                                                                                                                                                              |
| Outside:<br>Lease Terms:<br>Rent:<br>Term:                                            | Shower Room<br>Office 1 with store cupboard<br>Kitchen 5.2 sq m (56 sq ft)<br>Office 2 with storage cupboard<br>Office 3 with store cupboard<br>Office 4<br>41.3 sq m (445 sq ft) NIA (excluding kitchen, hallways and shower<br>room).<br>Large forecourt with lined car parking spaces for 12 cars plus additional<br>private car parking for 2 vehicles in tandem within the side yard area.<br>£22,000 per annum exclusive with the first 3 months rental payable on<br>completion and monthly in advance thereafter.<br>3 years and multiples thereof.                                                                                                  |
| Outside:<br>Lease Terms:<br>Rent:<br>Term:<br>Use:                                    | Shower Room<br>Office 1 with store cupboard<br>Kitchen 5.2 sq m (56 sq ft)<br>Office 2 with storage cupboard<br>Office 3 with store cupboard<br>Office 4<br>41.3 sq m (445 sq ft) NIA (excluding kitchen, hallways and shower<br>room).<br>Large forecourt with lined car parking spaces for 12 cars plus additional<br>private car parking for 2 vehicles in tandem within the side yard area.<br>£22,000 per annum exclusive with the first 3 months rental payable on<br>completion and monthly in advance thereafter.<br>3 years and multiples thereof.<br>Class E – Commercial, Business and Service.                                                   |
| Outside:<br>Lease Terms:<br>Rent:<br>Term:<br>Use:<br>Repairs:                        | Shower Room<br>Office 1 with store cupboard<br>Kitchen 5.2 sq m (56 sq ft)<br>Office 2 with storage cupboard<br>Office 3 with store cupboard<br>Office 4<br>41.3 sq m (445 sq ft) NIA (excluding kitchen, hallways and shower<br>room).<br>Large forecourt with lined car parking spaces for 12 cars plus additional<br>private car parking for 2 vehicles in tandem within the side yard area.<br>£22,000 per annum exclusive with the first 3 months rental payable on<br>completion and monthly in advance thereafter.<br>3 years and multiples thereof.<br>Class E – Commercial, Business and Service.<br>Tenant having a full repairing responsibility. |
| Outside:<br>Lease Terms:<br>Rent:<br>Term:<br>Use:<br>Repairs:<br>Building Insurance: | Shower Room<br>Office 1 with store cupboard<br>Kitchen 5.2 sq m (56 sq ft)<br>Office 2 with storage cupboard<br>Office 3 with store cupboard<br>Office 4<br>41.3 sq m (445 sq ft) NIA (excluding kitchen, hallways and shower<br>room).<br>Large forecourt with lined car parking spaces for 12 cars plus additional<br>private car parking for 2 vehicles in tandem within the side yard area.<br>£22,000 per annum exclusive with the first 3 months rental payable on<br>completion and monthly in advance thereafter.<br>3 years and multiples thereof.<br>Class E – Commercial, Business and Service.                                                   |