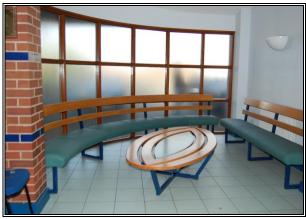

## CHARTERED SURVEYORS

PROPERTY CONSULTANTS, VALUERS & ESTATE AGENTS

Peter E Gilkes FRICS | Bernadette Gilkes | Ben Gilkes BSc MRICS | Matthew J Gilkes BSc (Hons) MRICS

| Description:                                                                          | Former emergency Doctor's surgery providing modern accommodation<br>on Ground and First Floor. Suitable for a variety of uses within Class E<br>with 14 private car parking spaces.                                                                                                                                                                                                                                                                                                                                                                                                                                                                          |
|---------------------------------------------------------------------------------------|--------------------------------------------------------------------------------------------------------------------------------------------------------------------------------------------------------------------------------------------------------------------------------------------------------------------------------------------------------------------------------------------------------------------------------------------------------------------------------------------------------------------------------------------------------------------------------------------------------------------------------------------------------------|
| Location:                                                                             | The building is ideally located for easy access from Chorley, Leyland and<br>Buckshaw Village and situated at the crossroads junction at Wigan<br>Road, Runshaw Lane and Euxton Lane in Euxton. It is also located<br>close to motorway junctions for the M6 and M61.                                                                                                                                                                                                                                                                                                                                                                                        |
| Accommodation:<br>(all sizes are approx)                                              | The accommodation briefly comprises                                                                                                                                                                                                                                                                                                                                                                                                                                                                                                                                                                                                                          |
|                                                                                       | Ground Floor:                                                                                                                                                                                                                                                                                                                                                                                                                                                                                                                                                                                                                                                |
|                                                                                       | Covered Porch                                                                                                                                                                                                                                                                                                                                                                                                                                                                                                                                                                                                                                                |
|                                                                                       | Enclosed Porch                                                                                                                                                                                                                                                                                                                                                                                                                                                                                                                                                                                                                                               |
|                                                                                       | Waiting Area                                                                                                                                                                                                                                                                                                                                                                                                                                                                                                                                                                                                                                                 |
|                                                                                       | Reception Office                                                                                                                                                                                                                                                                                                                                                                                                                                                                                                                                                                                                                                             |
|                                                                                       | Sink Unit and Kitchen Facilities                                                                                                                                                                                                                                                                                                                                                                                                                                                                                                                                                                                                                             |
|                                                                                       | Rear Hall leading to W.C./Disabled W.C.                                                                                                                                                                                                                                                                                                                                                                                                                                                                                                                                                                                                                      |
|                                                                                       | Treatment Room/Office 1                                                                                                                                                                                                                                                                                                                                                                                                                                                                                                                                                                                                                                      |
|                                                                                       | Two Consulting rooms/offices                                                                                                                                                                                                                                                                                                                                                                                                                                                                                                                                                                                                                                 |
|                                                                                       | Side Hallway with rear store area under stairs                                                                                                                                                                                                                                                                                                                                                                                                                                                                                                                                                                                                               |
| Floor Area:                                                                           | 82.2 sq m (885 sq ft) NIA (excluding hallways and WC's).                                                                                                                                                                                                                                                                                                                                                                                                                                                                                                                                                                                                     |
|                                                                                       |                                                                                                                                                                                                                                                                                                                                                                                                                                                                                                                                                                                                                                                              |
|                                                                                       | First Floor:                                                                                                                                                                                                                                                                                                                                                                                                                                                                                                                                                                                                                                                 |
|                                                                                       | First Floor:<br>Shower Room                                                                                                                                                                                                                                                                                                                                                                                                                                                                                                                                                                                                                                  |
|                                                                                       |                                                                                                                                                                                                                                                                                                                                                                                                                                                                                                                                                                                                                                                              |
|                                                                                       | Shower Room                                                                                                                                                                                                                                                                                                                                                                                                                                                                                                                                                                                                                                                  |
|                                                                                       | Shower Room<br>Office 1 with store cupboard                                                                                                                                                                                                                                                                                                                                                                                                                                                                                                                                                                                                                  |
|                                                                                       | Shower Room<br>Office 1 with store cupboard<br>Kitchen 5.2 sq m (56 sq ft)                                                                                                                                                                                                                                                                                                                                                                                                                                                                                                                                                                                   |
|                                                                                       | Shower Room<br>Office 1 with store cupboard<br>Kitchen 5.2 sq m (56 sq ft)<br>Office 2 with storage cupboard                                                                                                                                                                                                                                                                                                                                                                                                                                                                                                                                                 |
| Floor Area:                                                                           | Shower Room<br>Office 1 with store cupboard<br>Kitchen 5.2 sq m (56 sq ft)<br>Office 2 with storage cupboard<br>Office 3 with store cupboard                                                                                                                                                                                                                                                                                                                                                                                                                                                                                                                 |
| Floor Area:<br>Outside:                                                               | Shower Room<br>Office 1 with store cupboard<br>Kitchen 5.2 sq m (56 sq ft)<br>Office 2 with storage cupboard<br>Office 3 with store cupboard<br>Office 4<br>41.3 sq m (445 sq ft) NIA (excluding kitchen, hallways and shower                                                                                                                                                                                                                                                                                                                                                                                                                                |
|                                                                                       | Shower Room<br>Office 1 with store cupboard<br>Kitchen 5.2 sq m (56 sq ft)<br>Office 2 with storage cupboard<br>Office 3 with store cupboard<br>Office 4<br>41.3 sq m (445 sq ft) NIA (excluding kitchen, hallways and shower<br>room).<br>Large forecourt with lined car parking spaces for 12 cars plus additional<br>private car parking for 2 vehicles in tandem within the side yard area.<br>£22,000 per annum exclusive with the first 3 months rental payable on                                                                                                                                                                                     |
| Outside:<br>Lease Terms:<br>Rent:                                                     | Shower Room<br>Office 1 with store cupboard<br>Kitchen 5.2 sq m (56 sq ft)<br>Office 2 with storage cupboard<br>Office 3 with store cupboard<br>Office 4<br>41.3 sq m (445 sq ft) NIA (excluding kitchen, hallways and shower<br>room).<br>Large forecourt with lined car parking spaces for 12 cars plus additional<br>private car parking for 2 vehicles in tandem within the side yard area.                                                                                                                                                                                                                                                              |
| Outside:<br>Lease Terms:<br>Rent:<br>Term:                                            | Shower Room<br>Office 1 with store cupboard<br>Kitchen 5.2 sq m (56 sq ft)<br>Office 2 with storage cupboard<br>Office 3 with store cupboard<br>Office 4<br>41.3 sq m (445 sq ft) NIA (excluding kitchen, hallways and shower<br>room).<br>Large forecourt with lined car parking spaces for 12 cars plus additional<br>private car parking for 2 vehicles in tandem within the side yard area.<br>£22,000 per annum exclusive with the first 3 months rental payable on<br>completion and monthly in advance thereafter.<br>3 years and multiples thereof.                                                                                                  |
| Outside:<br>Lease Terms:<br>Rent:<br>Term:<br>Use:                                    | Shower Room<br>Office 1 with store cupboard<br>Kitchen 5.2 sq m (56 sq ft)<br>Office 2 with storage cupboard<br>Office 3 with store cupboard<br>Office 4<br>41.3 sq m (445 sq ft) NIA (excluding kitchen, hallways and shower<br>room).<br>Large forecourt with lined car parking spaces for 12 cars plus additional<br>private car parking for 2 vehicles in tandem within the side yard area.<br>£22,000 per annum exclusive with the first 3 months rental payable on<br>completion and monthly in advance thereafter.<br>3 years and multiples thereof.<br>Class E – Commercial, Business and Service.                                                   |
| Outside:<br>Lease Terms:<br>Rent:<br>Term:<br>Use:<br>Repairs:                        | Shower Room<br>Office 1 with store cupboard<br>Kitchen 5.2 sq m (56 sq ft)<br>Office 2 with storage cupboard<br>Office 3 with store cupboard<br>Office 4<br>41.3 sq m (445 sq ft) NIA (excluding kitchen, hallways and shower<br>room).<br>Large forecourt with lined car parking spaces for 12 cars plus additional<br>private car parking for 2 vehicles in tandem within the side yard area.<br>£22,000 per annum exclusive with the first 3 months rental payable on<br>completion and monthly in advance thereafter.<br>3 years and multiples thereof.<br>Class E – Commercial, Business and Service.<br>Tenant having a full repairing responsibility. |
| Outside:<br>Lease Terms:<br>Rent:<br>Term:<br>Use:<br>Repairs:<br>Building Insurance: | Shower Room<br>Office 1 with store cupboard<br>Kitchen 5.2 sq m (56 sq ft)<br>Office 2 with storage cupboard<br>Office 3 with store cupboard<br>Office 4<br>41.3 sq m (445 sq ft) NIA (excluding kitchen, hallways and shower<br>room).<br>Large forecourt with lined car parking spaces for 12 cars plus additional<br>private car parking for 2 vehicles in tandem within the side yard area.<br>£22,000 per annum exclusive with the first 3 months rental payable on<br>completion and monthly in advance thereafter.<br>3 years and multiples thereof.<br>Class E – Commercial, Business and Service.                                                   |

**Reception Office** 

Ground Floor Consulting Room

First Floor Office 3

First Floor Kitchen

Waiting Area

First Floor Office 1

First Floor Office 4

Car Park